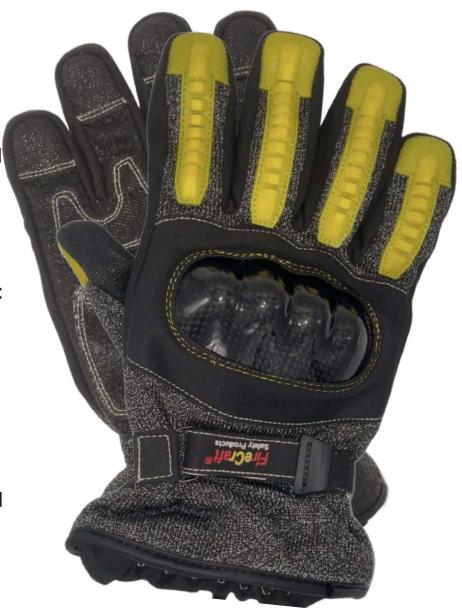

## The Gladiator **Extrication Glove**

- Two continuous layers of cut protection
- Independently Certified Barrier Our Porelle® FR moisture barrier is independently certified by SEI to be compliant with 1971 NFPA Standards, 2018 edition. It allows your hands to expel moisture and still protects them from chemicals and blood pathogens and is PFAS free.
- Easy on/off, wet or dry
- No-slip grip
- Suitable for medium cut hazards such as: auto extrication, metal fabrication and metal sorting activities
- Cut resistance performance level A6 (ANSI/ISEA 105-2016)
- Meets FED OSHA 1910.156 (e)(4) and Cal/OSHA Title 8 Section 3407
- Warranted free of defective materials and workmanship for the useful life of the glove
- Sizes: XXS-4XL
- Style # FX-54MB