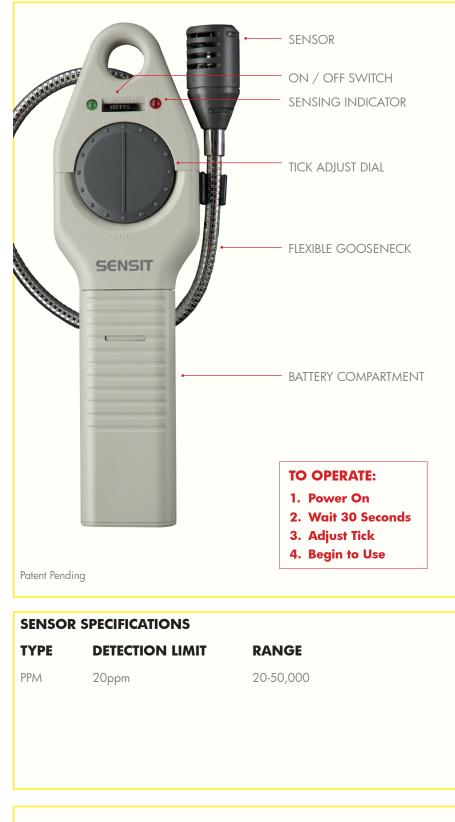

#### **Standard Features**

- Intrinsically Safe Design
- Solid State, Long Life Sensor
- Adjustable Tick Rate System
- Audible and Visual Indicators
- Alkaline Battery Powered

#### **PRODUCT SPECIFICATIONS**

| Size:             | 3.5" x 10" x 1.6" (8.9 x 25.4 x 4 cm)      |
|-------------------|--------------------------------------------|
| Weight:           | 1.3 pounds (0.59 kg)                       |
| Operational Temp: | 0 to 120° F (-20 to 50° C)                 |
| Battery Life:     | Alkaline: Approximately 30 hrs. Continuous |