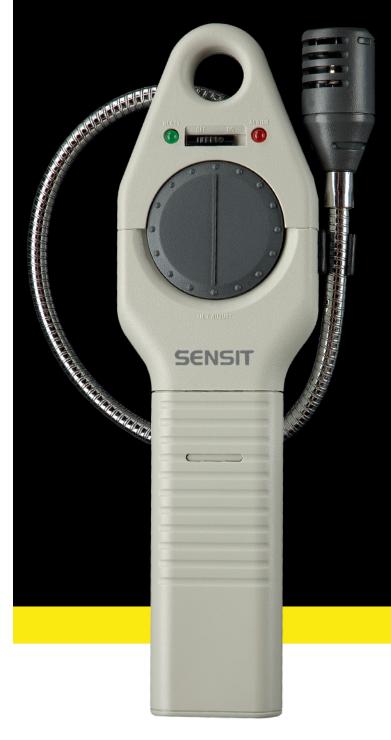

### SENST® TKX COMBUSTIBLE GAS LEAK DETECTOR

Adjustable Tick Rate System

Audible and Visual Indicators

Low Cost, Long Life Sensor

Intrinsically Safe Design

**Innovative Detection Solutions** 

## SENS T<sup>®</sup> TKX

#### The perfect choice when locating hard to find natural gas or propane gas leaks.

**SENSIT® TKX** is a hand held gas leak detector perfect for finding leaks along exposed piping systems.

**SENSIT® TKX** incorporates a solid state sensor to detect natural gas, propane and other combustible gases.

#### **Standard Features**

- Intrinsically Safe Design
- Solid State, Long Life Sensor
- Adjustable Tick Rate System
- Audible and Visual Indicators
- Alkaline Battery Powered