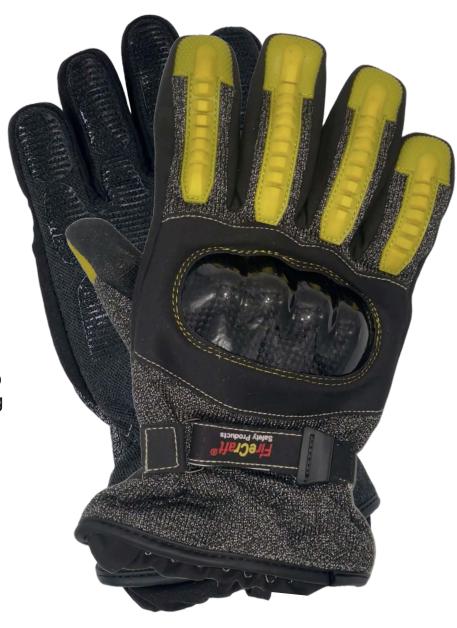

## The Gladiator **Extrication Glove**

- Cut resistance performance level A6 (ANSI/ISEA 105-2016)
- Independently Certified Barrier-Our Porelle®FR moisture barrier is independently certified by SEI to be compliant with 1971 NFPA Standards, 2018 edition. It allows your hands to expel moisture and still protects themfrom chemicals and blood pathogens and PFAS free.
- Lifetime warranty against liner pullouts and other manufacturing issues.
- Easy on/off, wet or dry
- Velcro cinch strap and elastic snugger
- Debris cuff
- No-slip grip
- Suitable for medium cut hazards such as auto extrication, metal fabrication and metal sorting activities.
- Meets FED OSHA 1910.156 (e)(4) and Cal/ **OSHATitle 8 Section 3407**
- Lifetime warranty against liner pullouts and other manufacturing issues.
- Sizes: XXS-3XL
- Style # FX-54MB FX-54MBCadet (for shorter fingers)